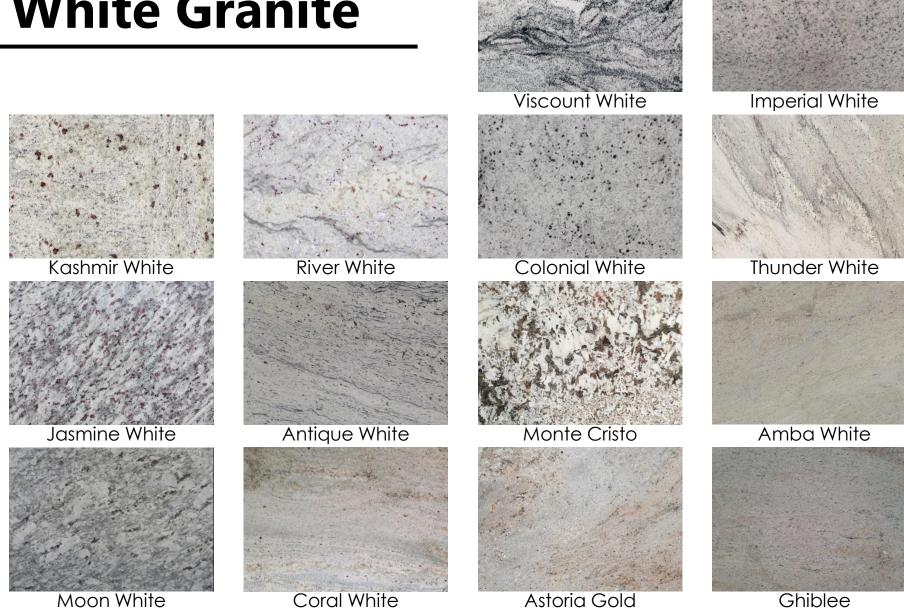

quare meters of stone per year!

Our source black granite quarry in Nagar is **internationally** recognized as one of the best in the world. The granite's **hardness**, **close grain** and **dark base** makes the material the first choice for most international markets.

### **Details**

- Product Type: Slabs, tiles, monuments, stairs, wallpanels, sinks, and blocks
- Finishings: Polished, hones, antique, leather, brush, flamed or brushed and flamed
- Slab sizes: Gangsaw and cutter size are available
- Dispatching time: 10-30 days after the order is placed
- Applications: Flooring, wall cladding, mosaics, countertops, windowshelves, roofing, pool area and much more!





## **Black Granite**





# Spice Black



## **Black Granite**







Bengal Black

Flash Blue



## **White Granite**



## Ivory Gold

## **Yellow Granite**





Ivory Pink

Colonial Gold



Colonial Cream

## **Yellow Granite**



Imperial Gold



## **Red Granite**





Tan brown



Multicolor Red



Rosewood



Colombo Juparana



Coffee Brown



Imperial Red



Ruby Red



Indian Juparana





Paradiso Classico



Himalayan Blue



Paradiso Bash



## **Other Granites**







Diamond Galaxy



Kuppam Green



Surf Green





Troptical Green



Desert Brown



Vizag Blue