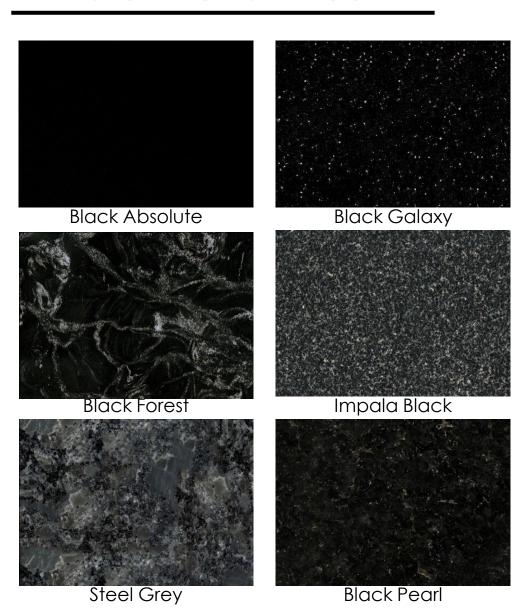

roup has over 50 different colors of granite and our facilities can produce **more than** 100,000 square meters of stone per year!

Our source black granite quarry in Nagar is **internationally** recognized as one of the best in the world. The granite's **hardness**, **close grain** and **dark base** makes the material the first choice for most international markets.

### **Details**

- Product Type: Slabs, tiles, monuments, stairs, wallpanels, sinks, and blocks
- Finishings: Polished, hones, antique, leather, brush, flamed or brushed and flamed
- Slab sizes: Gangsaw and cutter size are available
- Dispatching time: 10-30 days after the order is placed
- Applications: Flooring, wall cladding, mosaics, countertops, windowshelves, roofing, pool area and much more!





## **Black Granite**





# Spice Black



## **Black Granite**







Bengal Black

Flash Blue



## **White Granite**



## Ivory Gold

## **Yellow Granite**





Ivory Pink

Colonial Gold



Colonial Cream

## **Yellow Granite**



Imperial Gold



## **Red Granite**





Tan brown



Multicolor Red



Rosewood



Colombo Juparana



Coffee Brown



Imperial Red



Ruby Red



Indian Juparana





Paradiso Classico



Himalayan Blue



Paradiso Bash



## **Other Granites**







Diamond Galaxy



Kuppam Green



Surf Green





Troptical Green



Desert Brown



Vizag Blue