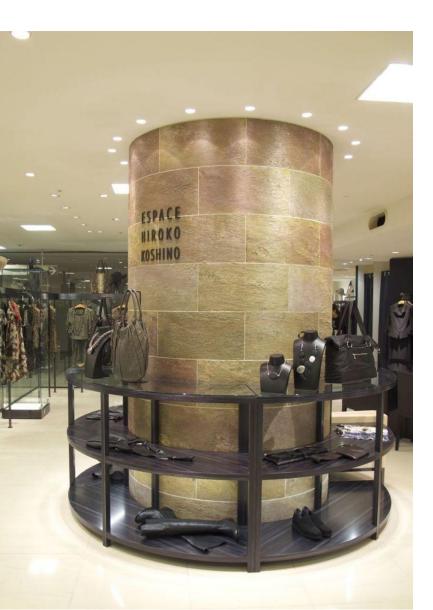

#### **Flexstone Details**

Flexstone is the newest natural stone cladding material. It is lightweight, flexible, and colorful with endless application possibilities. The introduction of this material satisfies the need for an adaptable and weather-resistant stone decorationg material for indoor and outdoor use. The revolutionary technology behind this material alows it to be easily adhered to any standard construction surface.

The individual sheets are all naturally different from each other. Flexstone is a natural stone layer attached to a fiber glass/polyester resin substrate which acts as the back of the material to provide flexibility and strenght. Geologically, two sheets cannot be identical, and as such Flexstone maintains its beaty as a natural stone.