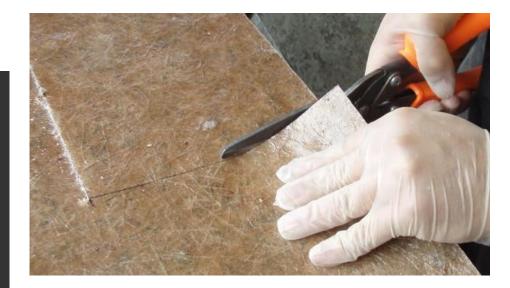

#### **Flexstone Details**

Flexstone is the newest natural stone cladding material. It is lightweight, flexible, and colorful with endless application possibilities. The introduction of this material satisfies the need for an adaptable and weather-resistant stone decorationg material for indoor and outdoor use. The revolutionary technology behind this material alows it to be easily adhered to any standard construction surface.

The individual sheets are all naturally different from each other. Flexstone is a natural stone layer attached to a fiber glass/polyester resin substrate which acts as the back of the material to provide flexibility and strenght. Geologically, two sheets cannot be identical, and as such Flexstone maintains its beaty as a natural stone.