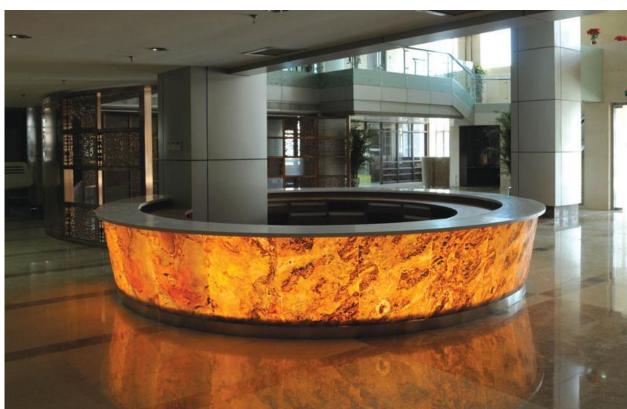

#### **Flexstone Details**

Flexstone is the newest natural stone cladding material. It is lightweight, flexible, and colorful with endless application possibilities. The introduction of this material satisfies the need for an adaptable and weather-resistant stone decorationg material for indoor and outdoor use. The revolutionary technology behind this material alows it to be easily adhered to any standard construction surface.

The individual sheets are all naturally different from each other. Flexstone is a natural stone layer attached to a fiber glass/polyester resin substrate which acts as the back of the material to provide flexibility and strenght. Geologically, two sheets cannot be identical, and as such Flexstone maintains its beaty as a natural stone.