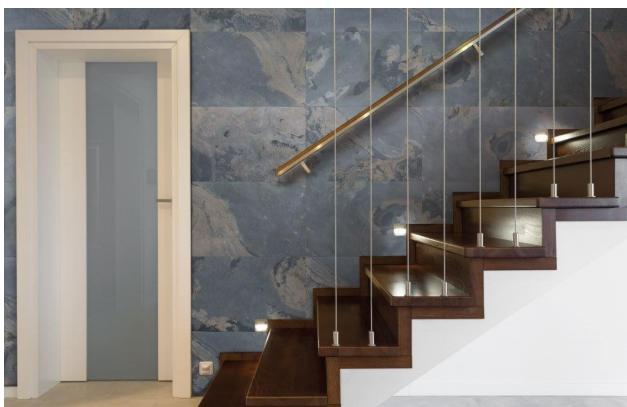

#### **Flexstone Details**

Flexstone is the newest natural stone cladding material. It is lightweight, flexible, and colorful with endless application possibilities. The introduction of this material satisfies the need for an adaptable and weather-resistant stone decorationg material for indoor and outdoor use. The revolutionary technology behind this material alows it to be easily adhered to any standard construction surface.

The individual sheets are all naturally different from each other. Flexstone is a natural stone layer attached to a fiber glass/polyester resin substrate which acts as the back of the material to provide flexibility and strenght. Geologically, two sheets cannot be identical, and as such Flexstone maintains its beaty as a natural stone.