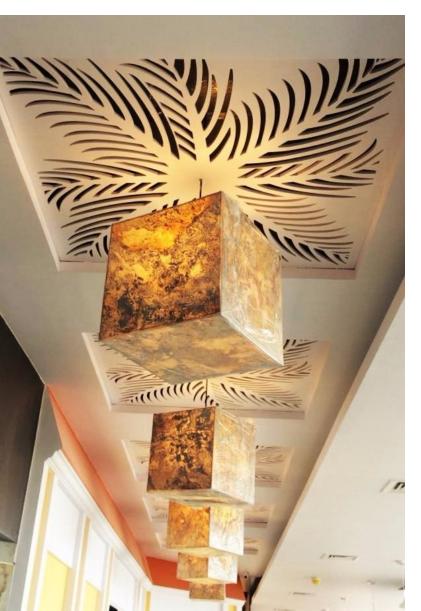

#### **Flexstone Details**

Flexstone is the newest natural stone cladding material. It is lightweight, flexible, and colorful with endless application possibilities. The introduction of this material satisfies the need for an adaptable and weather-resistant stone decorationg material for indoor and outdoor use. The revolutionary technology behind this material alows it to be easily adhered to any standard construction surface.

The individual sheets are all naturally different from each other. Flexstone is a natural stone layer attached to a fiber glass/polyester resin substrate which acts as the back of the material to provide flexibility and strenght. Geologically, two sheets cannot be identical, and as such Flexstone maintains its beaty as a natural stone.